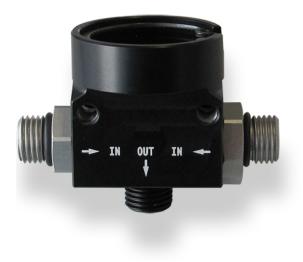

## **FPR Adaptor light**

This adaptor offers the opportunity to convert a rail pressure regulator into an inline pressure regulator. The adaptor is able to hold a production type regulator as well as a motorsport regulator. Delivery without regulator.

## Mechanical Data

| Diameter | 50 mm |
|----------|-------|
| Heigth   | 55 mm |

- Aluminum housing
- Fits to production type regulators and Motorsport regulators (FPR Mini 2, Mini 5, Mini A)
- Very light weight