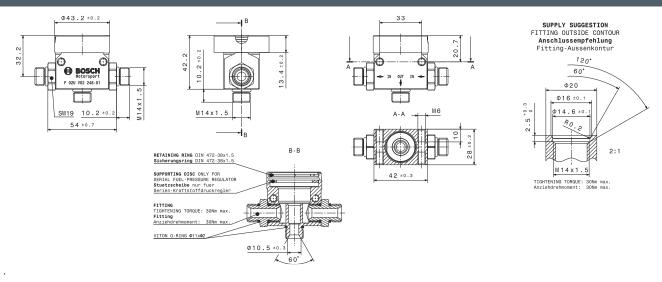

## Mechanical Data

| Diameter | 50 mm |
|----------|-------|
| Heigth   | 55 mm |

- Aluminum housing
- Fits to production type regulators and Motorsport regulators (FPR Mini 2, Mini 5, Mini A)
- Very light weight

| Weight                      | 92 g                                                                           |
|-----------------------------|--------------------------------------------------------------------------------|
| Mounting                    | Screw fastening with M6<br>screws into housing or M5<br>screws through housing |
| <b>Connectors and Wires</b> |                                                                                |
| Connector supply            | 2 x M14 x 1.5                                                                  |
| Connector reflow            | M14 x 1.5                                                                      |
|                             |                                                                                |
| Logal Postrictions          |                                                                                |

## **Ordering Information**

FPR Adaptor light

Order number F02U.V02.248-01

Dimensions

Represented by:

Europe: Bosch Engineering GmbH Motorsport Robert-Bosch-Allee 1 74232 Abstatt Germany TeL: +49 7062 911 9101 Fax: +49 7062 911 79104 motorsport@bosch.com www.bosch-motorsport.de